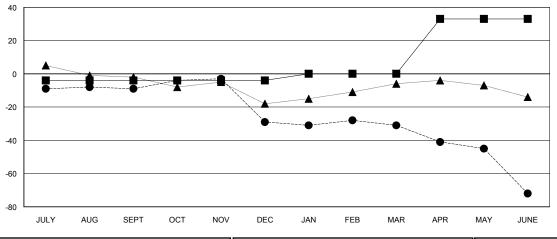

# Clubs RESULTS FOR 2017-2018 QUARTER NEW CLUB GOAL NEW CLUBS DROPPED CLUBS QUARTER MEMBER GROWTH NET MEMBER GROWTH DROPPED GOAL ACTUAL (including transfers)

| RESULTS FOR 2017-2018 |                           |                         |                                              |  |
|-----------------------|---------------------------|-------------------------|----------------------------------------------|--|
| QUARTER               | MEMBER GROWTH NET<br>GOAL | MEMBER GROWTH<br>ACTUAL | DROPPED MEMBERS ACTUAL (including transfers) |  |
| JULY/AUG/SEPT         | -4                        | 16                      | 21                                           |  |
| OCT/NOV/DEC           | 0                         | 15                      | 34                                           |  |
| JAN/FEB/MAR           | 4                         | 22                      | 23                                           |  |
| APR/MAY/JUNE          | 33                        | 26                      | 66                                           |  |